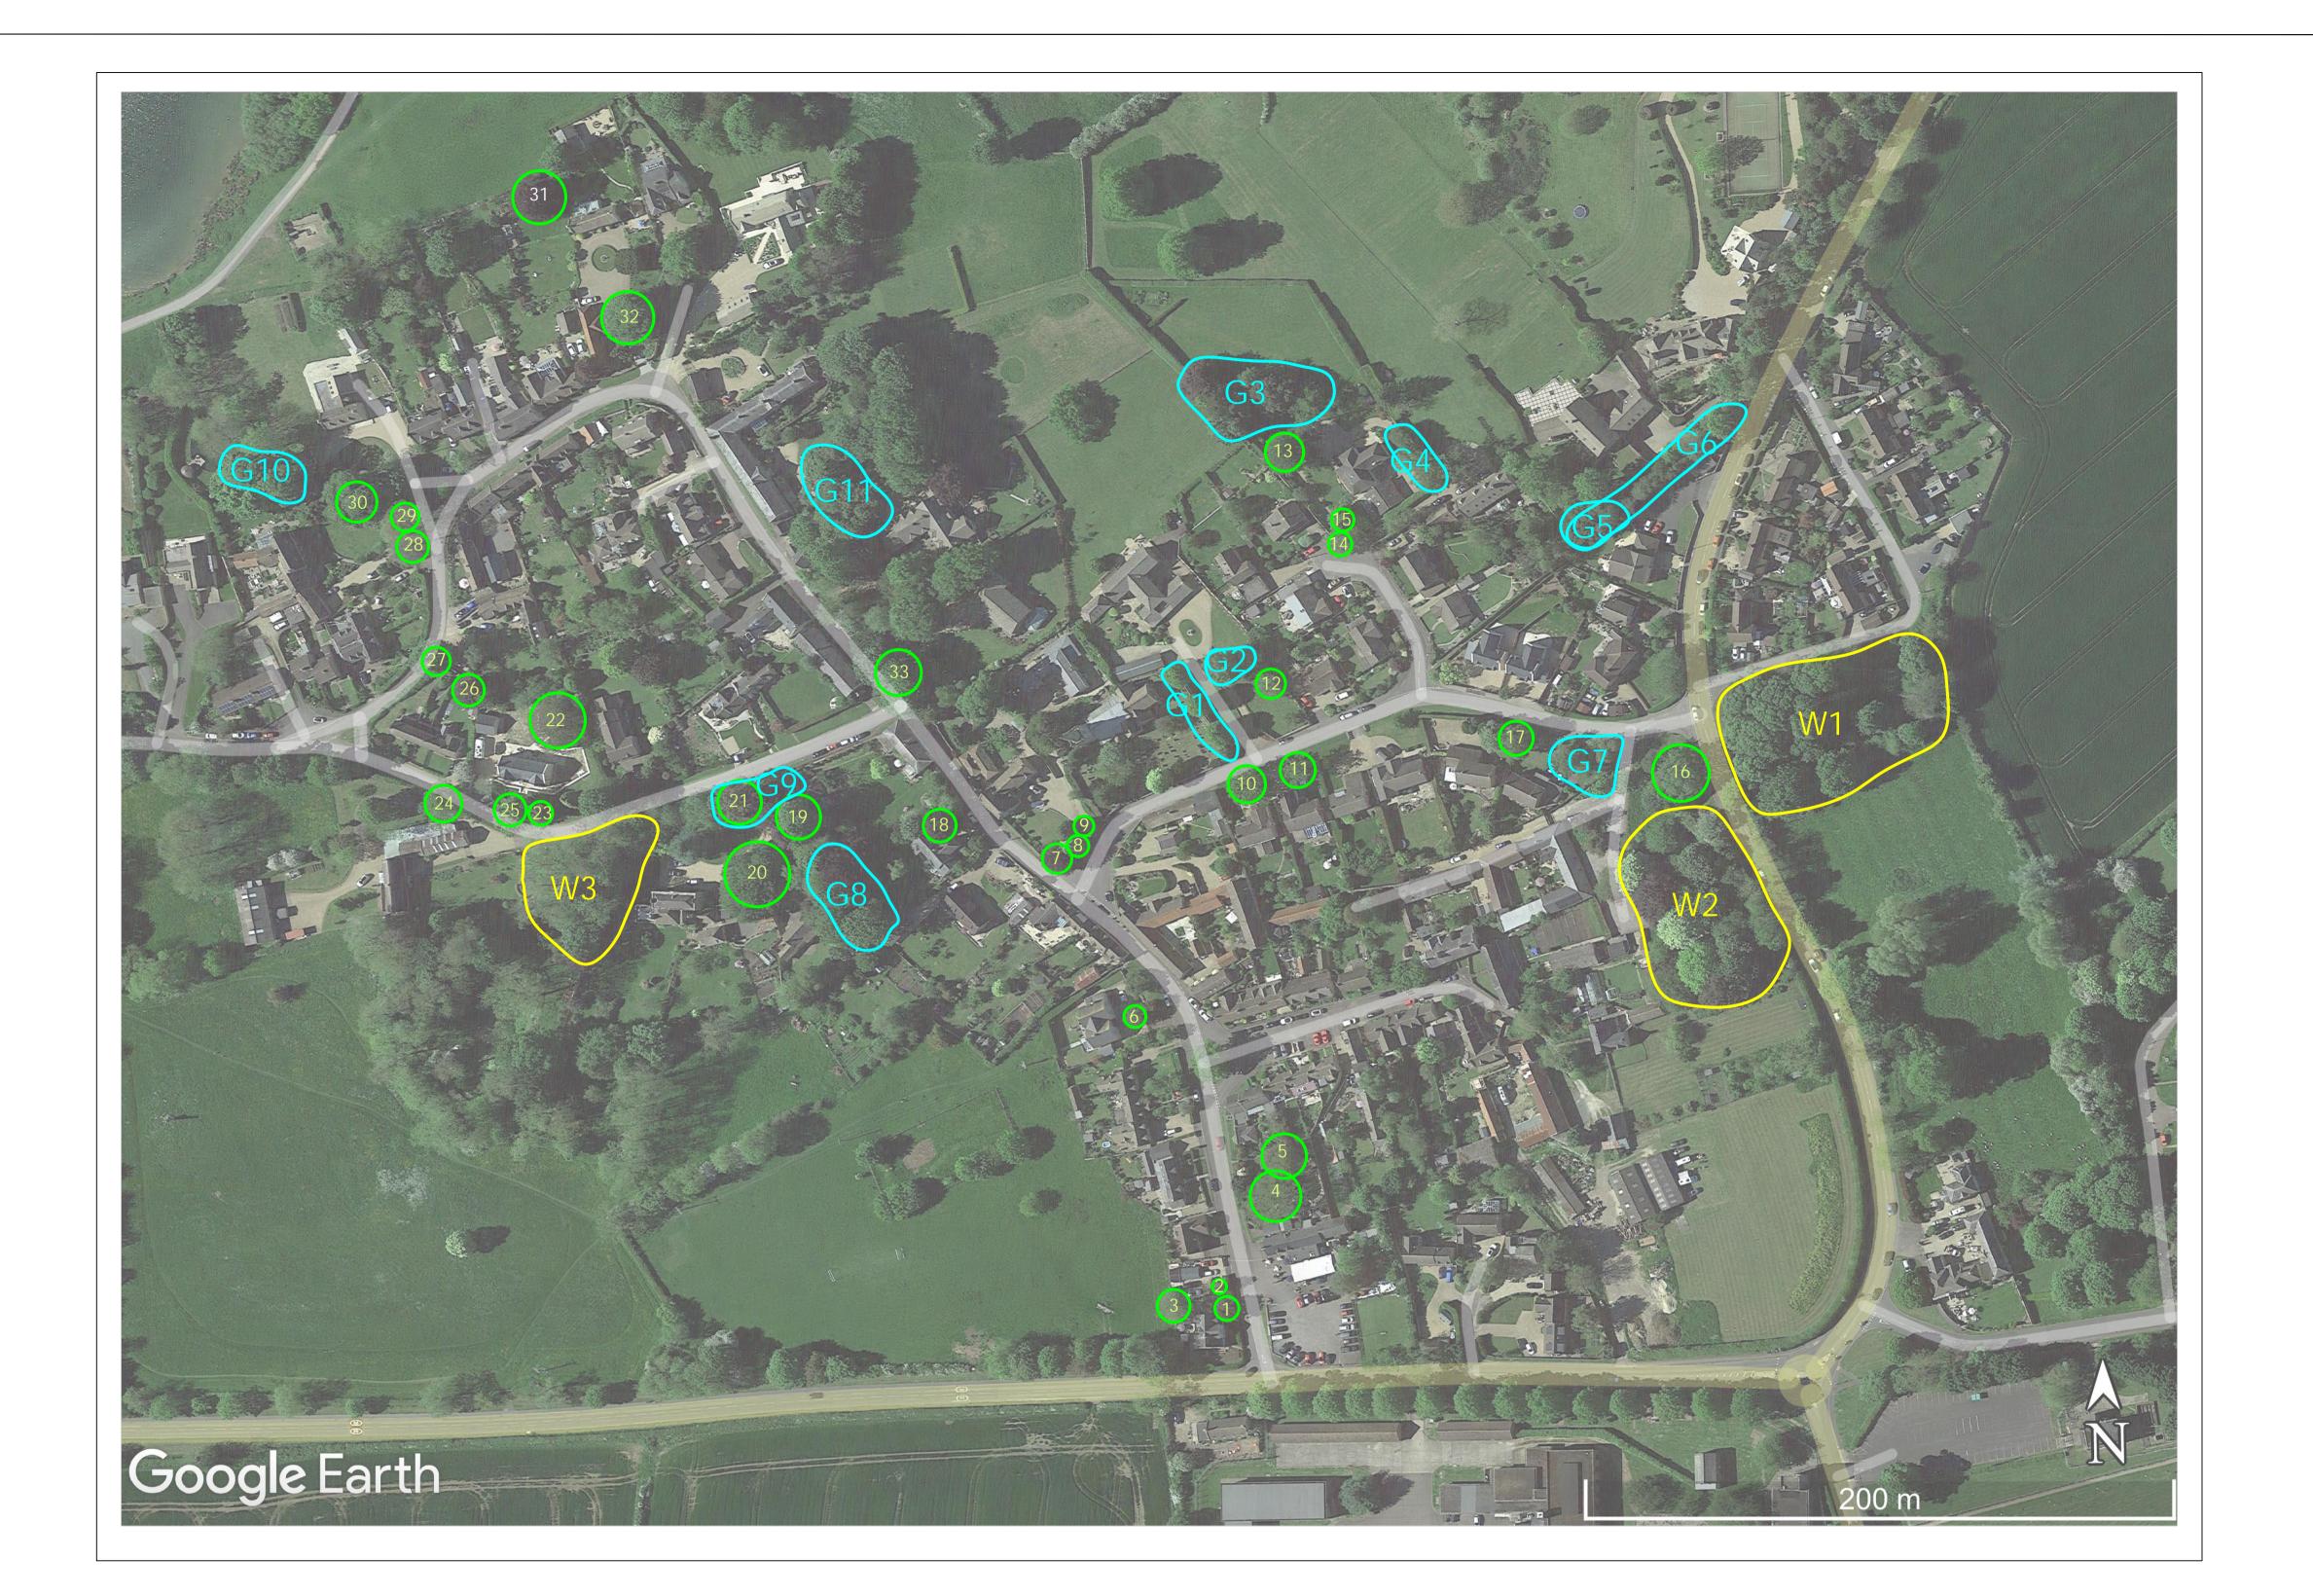

NOTES: Based on aerial imagery (c) 2022 Google

WOODLANDS

| ref. | Species           | Age Class | Visual Public<br>Amenity | Circumstances                                                        | Worthy of a TPO         |
|------|-------------------|-----------|--------------------------|----------------------------------------------------------------------|-------------------------|
| T1   | Purple Leaf Plum  | М         | High                     | Too close to building                                                | No                      |
| T2   | Pear              | Υ         | High                     | Garden. No threat                                                    | Possibly                |
| Т3   | Ash               | SM        | Moderate                 | Close to building                                                    | Possibly                |
| T4   | Ash               | М         | High                     | Previously pruned.                                                   | Unlikely to be suitable |
| T5   | Walnut            | SM        | Moderate                 | Garden. No threat                                                    | Possibly                |
| Т6   | Judas Tree        | SM        | Moderate                 | Driveway. No threat                                                  | Possibly                |
| Т7   | Beech             | Υ         | High                     | Previously pruned                                                    | Possibly                |
| Т8   | Norway Maple      | SM        | High                     | Suppressed. Crown distorted due to group pressure. Previously pruned | No                      |
| Т9   | Western Red Cedar | SM        | High                     | Garden. No threat                                                    | Possibly                |
| G1   | Lime              | М         | High                     | Maintained as pollards.                                              | Possibly, if threatened |
| T10  | Oak               | М         | High                     | Driveway. No threat                                                  | Yes                     |
| G2   | Silver Birch      | М         | High                     | Garden. No threat                                                    | Possibly, if threatened |
| T11  | Oak               | М         | High                     | Poor condition. Previously pruned                                    | No                      |
| T12  | Silver Birch      | М         | High                     | Garden. No threat                                                    | Possibly, if threatened |
| T13  | Beech             | SM        | Moderate                 | Set back.                                                            | Possibly, if threatened |
| T14  | Contorted Willow  | М         | High                     | Previously pruned                                                    | No                      |
| T15  | Deodar Cedar      | Υ         | Moderate                 | May outgrow the setting.                                             | Possibly, if threatened |
|      | <u> </u>          |           |                          |                                                                      |                         |

| ref. | Species                                    | Age Class | Visual Public<br>Amenity | Circumstances                                                 | Worthy of a TPO         |
|------|--------------------------------------------|-----------|--------------------------|---------------------------------------------------------------|-------------------------|
| G3   | Various                                    | М         | Moderate                 | Skyline feature                                               | Possibly, if threatened |
| G4   | Larch, Silver Birch                        | М         | Moderate                 | Skyline feature                                               | Possibly, if threatened |
| G5   | Yew                                        | М         | High                     | Linear boundary group.                                        | Possibly, if threatened |
| G6   | Holly                                      | М         | High                     | Previously cut at 4m                                          | Possibly, if threatened |
| W1   | Ash, Sycamore, Lime                        | М         | High                     | Natural generation in old pond or borrow pit.                 | Yes                     |
| T16  | Turkey Oak                                 | Υ         | High                     | Landmark tree                                                 | Yes                     |
| W2   | Ash, Sycamore, Lime, Hornbeam, Cotoneaster | Υ         | High                     | Visual buffer. Variable condition and quality                 | Yes                     |
| G7   | Silver Birch                               | Υ         | High                     | Garden. No threat                                             | Possibly, if threatened |
| T17  | Silver Birch                               | М         | High                     | Garden. No threat                                             | Possibly, if threatened |
| G8   | Sycamore, Beech                            | М         | Moderate                 | Skyline feature.                                              | Possibly, if threatened |
| T18  | Norway Maple                               | SM        | High                     | Previously pruned.                                            | Unlikely                |
| G9   | Silver Birch                               | М         | High                     | Previously pruned.                                            | Unlikely                |
| G9   | Lime                                       | М         | High                     | Maintained as pollards.                                       | Possibly, if threatened |
| T19  | Lime                                       | Υ         | High                     | Landmark tree                                                 | Yes                     |
| T20  | Beech                                      | М         | High                     | Landmark tree                                                 | Possibly, if threatened |
| T21  | Eucalyptus                                 | М         | High                     | Landmark tree                                                 | Possibly, if threatened |
| T22  | Walnut                                     | М         | Moderate                 | Garden. Retained within recent development. No current threat | Possibly, if threatened |

| ref. | Species                                      | Age Class | Visual Public<br>Amenity | Circumstances                                                 | Worthy of a TPO             |
|------|----------------------------------------------|-----------|--------------------------|---------------------------------------------------------------|-----------------------------|
| W3   | Ash, Sycamore, Lilac, Portugal Laurel, Holly | М         | High                     | Many Ash in poor condition                                    | Possibly.                   |
| T23  | Holm Oak                                     | Υ         | High                     | Garden. Retained within recent development. No current threat | Possibly, if threatened     |
| T24  | Ash                                          | М         | High                     | Infected with Ash Heart Rot.                                  | No                          |
| T25  | Horse Chestnut                               | SM        | High                     | Garden. Retained within recent development. No current threat | Possibly                    |
| T26  | Beech                                        | SM        | Moderate                 | Garden. No current threat                                     | Possibly, if threatened     |
| T27  | Sycamore                                     | М         | High                     | No current threat                                             | Possibly, if threatened     |
| T28  | Oak                                          | М         | High                     | Landmark tree. No current threat                              | Possibly, if threatened     |
| T29  | Turkey Oak                                   | М         | High                     | Landmark tree. No current threat                              | Possibly, if threatened     |
| T30  | Horse Chestnut                               | М         | Moderate                 | Garden. No current threat                                     | Possibly, subject to survey |
| G10  | Sycamore                                     | М         | Moderate                 | Garden. No current threat                                     | Possibly, if threatened     |
| T31  | Beech                                        | М         | Moderate                 | Garden. No current threat                                     | Possibly, if threatened     |
| T32  | Sycamore                                     | М         | High                     | Garden. No current threat                                     | Garden. No current threat   |
| G11  | Ash, Sycamore                                | М         | High                     | Garden. No current threat                                     | Possibly, if threatened     |
| T33  | Yew                                          | М         | High                     | Garden. No current threat                                     | Possibly, if threatened     |